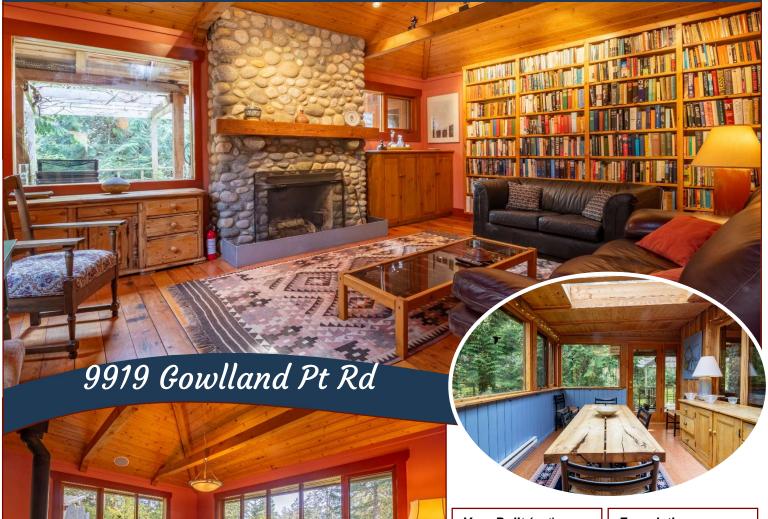

### Westcoast Home & Cottage!

on 2.06 Private Acres! This idyllic property on South Pender Island will take your breath away from the moment you arrive. Masterfully cultivated with care over decades, you will discover a seamless blend of natural beauty, combined with the highest quality of woodworking & craftsmanship throughout this approx.-2275-sqft, 3BR, 2BA home. The 450-sqft detached 1BR, 1BA cottage is just delightful, with a bright, open-plan overlooking the established, fully fenced, terraced, raised bed gardens. There is even a glimpse of the ocean from the cottage living room! An above ground swimming pool, outdoor kitchen area with wood fired brick oven, plus additional outbuildings for gardening & storage all make for a simply spectacular setting to call home! Just a short stroll to some stunning walk-on beach access points at the end of Gowlland Point Rd & Brooks Point Park. Seldom do properties come to market in this sought after location on South Pender!