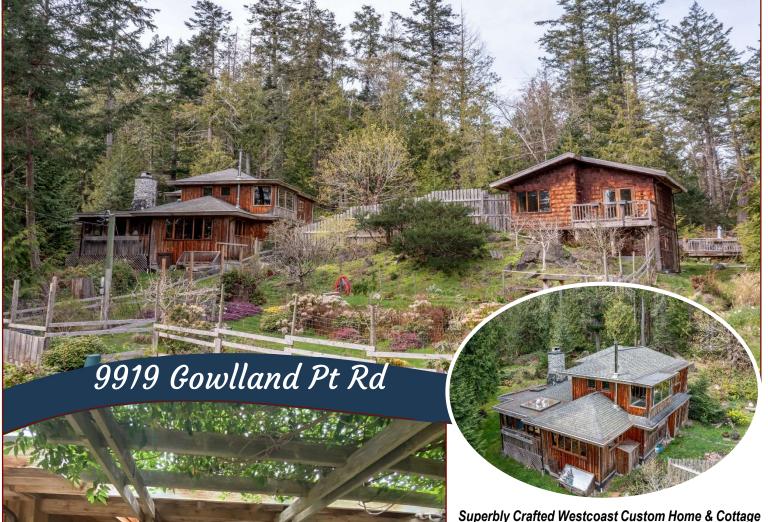

### Westcoast Home & Cottage!

on 2.06 Private Acres! This idyllic property on South Pender Island will take your breath away from the moment you arrive. Masterfully cultivated with care over decades, you will discover a seamless blend of natural beauty, combined with the highest quality of woodworking & craftsmanship throughout this approx.-2275-sqft, 3BR, 2BA home. The 450-sqft detached 1BR, 1BA cottage is just delightful, with a bright, open-plan overlooking the established, fully fenced, terraced, raised bed gardens. There is even a glimpse of the ocean from the cottage living room! An above ground swimming pool, outdoor kitchen area with wood fired brick oven, plus additional outbuildings for gardening & storage all make for a simply spectacular setting to call home! Just a short stroll to some stunning walk-on beach access points at the end of Gowlland Point Rd & Brooks Point Park. Seldom do properties come to market in this sought after location on South Pender!